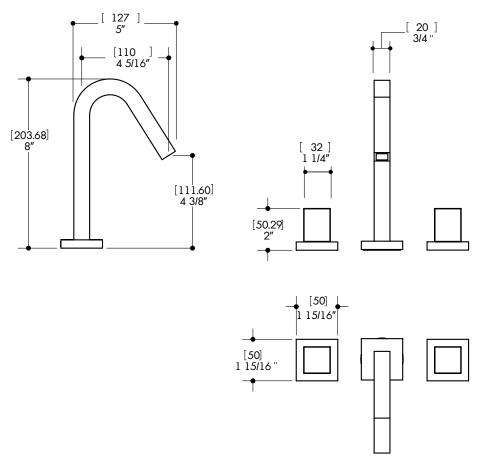

## SPECS AT LARGE

Overall spout projection: 5" CC spout projection: 4 5/16" Total faucet height: 8" Flow rate: 2.2 gpm Mounting hole: 1 3/8" Counter depth: 1 3/8"