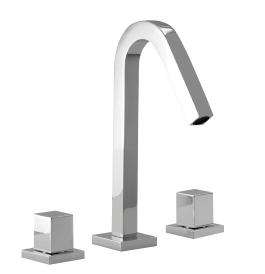

# AQUABRASS

# xsquare X7910

widespread lavatory faucet



## SPECS AT LARGE

Overall spout projection: 5" CC spout projection: 4 5/16" Total faucet height: 8" Flow rate: 2.2 gpm Mounting hole: 1 3/8" Counter depth: 1 3/8"

## **FEATURES**

Solid brass construction Aerated water flow Press pop-up drain with overflow # ABDR00699 Ceramic cartridge # hot ABCA30911 cold ABCA30921 1/2" connection

## **FINISHES**

#### Standard

polished chrome (pc) brush nickel (bn)

#### Custom

15 custom finishes available (ask your local Aquabrass authorized dealer for details)

## WARRANTY

Residential: Limited lifetime warranty to original purchaser Commercial: Two years warranty

(Complete warranty available at www.aquabrass.com/warranty)